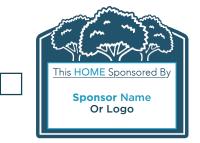

#### **EXTERIOR**

Choose one of the colors from the images below. Sign reads "This HOME Sponsored By" followed by your logo or sponsor name in text.