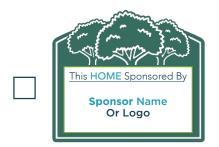

#### **EXTERIOR**

Choose one of the colors from the images below. Sign reads "This HOME Sponsored By" followed by your logo or sponsor name in text.