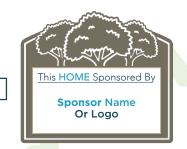

#### **EXTERIOR**

Choose one of the colors from the images below. Sign reads "This HOME Sponsored By" followed by your logo or sponsor name in text.