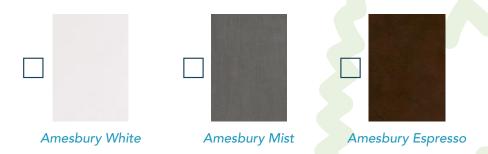

#### F. Cabinetry Finish

Choose one of three available finishes for the kitchen, bedroom and bathroom cabinets.

Cabinet colors also determine which of three furniture packages will be provided inside your tiny home.

You may decide to not select a cabinet finish, so that the furniture package sponsor may make that selection. If you do not want to pick the cabinet color, simply write n/a on the line in front of this selection.