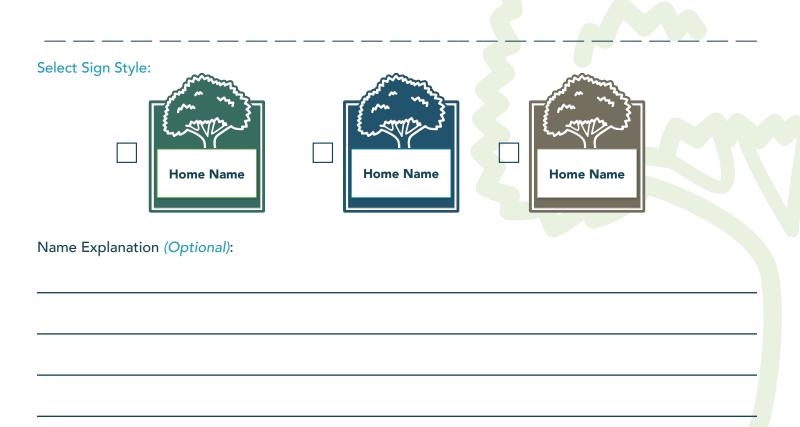

### STEP 4: FURNITURE PACKAGE SELECTION

Tiny home sponsors may choose to select their cabinet finish or leave that choice up to the furniture package sponsor of their tiny home. Either way your name will appear on a 9.25" X 6.5" plaque inside the home near the front door and primary electrical switch. Signs are limited to two lines of 15 characters each.

If you would like furniture package sponsor recognition, please complete the character blanks below. If you

|                                                                    | Furniture Pro                                                   | vided By:<br>   |                                                                                                               |
|--------------------------------------------------------------------|-----------------------------------------------------------------|-----------------|---------------------------------------------------------------------------------------------------------------|
| Select Sign Style:  Furniture Provided By SPONSOR                  | Furniture Provided By SPONSOR                                   |                 | Furniture Provided By SPONSOR                                                                                 |
| Furniture Package<br>Choose one of three<br>cabinetry finish of ea |                                                                 | that are pre-se | elected and coordinated with the                                                                              |
|                                                                    |                                                                 |                 |                                                                                                               |
| TEP 5: LAND                                                        | DSCAPING SE                                                     | LECTIC          | N                                                                                                             |
| onsor or the landscaping                                           | sponsor only, your name will                                    | appear on a 9.2 | y home as well. If you are the home<br>25" X 6.5" posted sign outside the<br>f 15 characters and spaces each. |
|                                                                    | g package sponsor recognition<br>gnition outside a tiny home, j |                 | plete the character blanks below. If<br>on this portion of your form.                                         |
|                                                                    | Landscaping Pr                                                  | ovided By:      |                                                                                                               |
|                                                                    |                                                                 |                 |                                                                                                               |
|                                                                    |                                                                 |                 | `                                                                                                             |
| Select Sign Style:                                                 |                                                                 |                 |                                                                                                               |