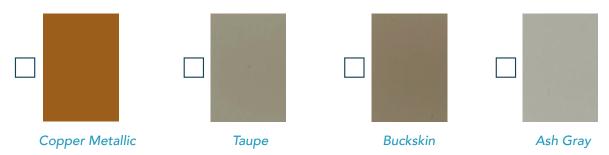

#### B. Exterior Paint Color

Choose one color from the Elevate Community paint palette below. Actual painted sample boards are available for viewing at Elevate Branson.

Raintree Green Palm Desert Tan Mt. Rushmore Rock James River Gray Cobblestone Path