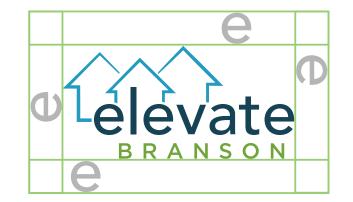

## LOGO USAGE

Please leave at least one unit of measure around the logo. This distance is also the minimum distance from the edge that the logo can be placed.

A unit of measure is defined as the height of the 'e'.

Do not tilt the logo. The baseline of the logo should always be horizontal.

Do not stretch or modify the logo to fill a space.

Do not put the full color logo over a busy background or photo.

Do not remove any portion of the logo or use any portion of it independently.