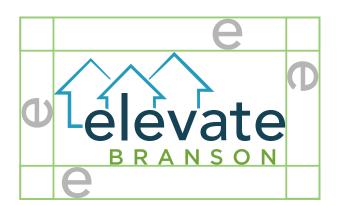

# **LOGO USAGE**

Please leave at least one unit of measure around the logo. This distance is also the minimum distance from the edge that the logo can be placed.

A unit of measure is defined as the height of the 'e'.

Do not tilt the logo. The baseline of the logo should always be horizontal.

Do not stretch or modify the logo to fill a space.

Do not put the full color logo over a busy background or photo.

Do not remove any portion of the logo or use any portion of it independently.