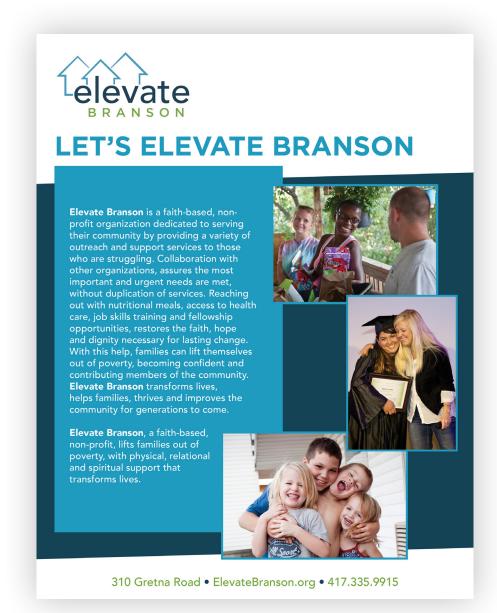

### 100 words or less

**Elevate Branson** is a faith-based, non-profit organization dedicated to serving our community by providing a variety of outreach and support services to those who are struggling. Collaboration with other organizations, assures the most important and urgent needs are met, without duplication of services. Reaching out with nutritional meals, access to health care, job skills training and fellowship opportunities, restores the faith, hope and dignity necessary for lasting change. With this help, families can lift themselves out of poverty, becoming confident and contributing members of the community. **Elevate Branson** transforms lives, helps families thrive, and improves the community for generations to come.