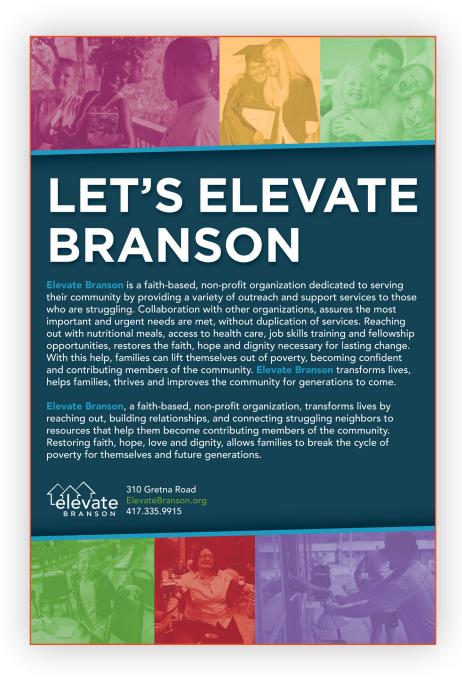

### 100 words or less

**Elevate Branson** is a faith-based, non-profit organization dedicated to serving our community by providing a variety of outreach and support services to those who are struggling. Collaboration with other organizations, assures the most important and urgent needs are met, without duplication of services. Reaching out with nutritional meals, access to health care, job skills training and fellowship opportunities, restores the faith, hope and dignity necessary for lasting change. With this help, families can lift themselves out of poverty, becoming confident and contributing members of the community. **Elevate Branson** transforms lives, helps families thrive, and improves the community for generations to come.

### 50 words or less

**Elevate Branson**, a faith-based, non-profit organization, transforms lives by reaching out, building relationships, and connecting struggling neighbors to resources that help them become contributing members of the community. Restoring faith, hope, love and dignity, allows families to break the cycle of poverty for themselves and future generations.