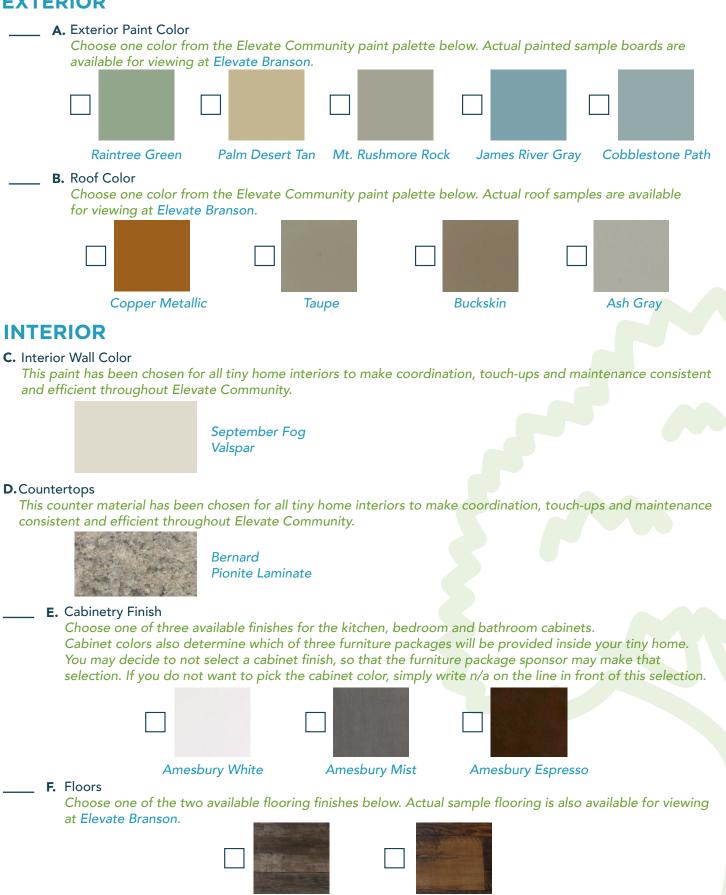

### STEP 1: TINY HOME CUSTOMIZATION

Your customization options are listed below. If you do not wish to make one or more of these choices, simply write N/A on the item line and our design team will make the selection for you, in the best interests of Elevate Community and its residents.

#### STEP 3: TINY HOME CUSTOMIZATION

#### **EXTERIOR**

Wagon Wheel

**Antique Brown** 