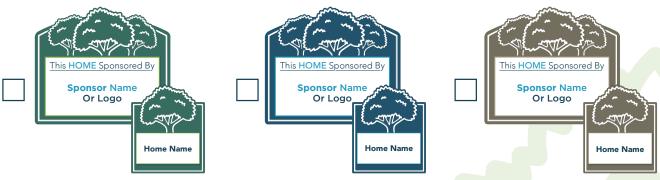

#### TINY HOME SPONSOR SIGNAGE

A. Front Porch Recognition Sign
Choose one of the colors from the images below. Sign reads "This HOME Sponsored By" followed by your logo or sponsor name in text.

B. Front Porch Recognition Sign Naming Options

Please choose one of the above options for your front porch recognition sign and, if necessary, fill in the blank(s) on the line below. If choosing the logo option, please be prepared to provide a vector file of the desired logo. Military personnel will be accompanied by their military branch and it's insignia.

[ (Sponsor Name)

[ Logo
[ The \_\_\_\_\_\_ Family

☐ The \_\_\_\_\_\_ & \_\_\_\_\_ Families
 ☐ (Sponsor Name) In Memory Of \_\_\_\_\_\_
 ☐ The \_\_\_\_\_ Family In Memory Of \_\_\_\_\_\_
 ☐ The Family Of \_\_\_\_\_\_

Sign Name Blank: