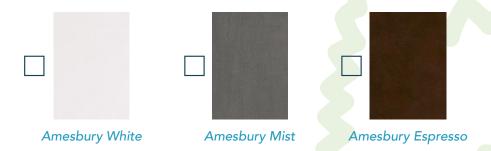

#### B. Exterior Paint Color

Choose one color from the Elevate Community paint palette below. Actual painted sample boards are available for viewing at Elevate Branson.

Raintree Green Palm Desert Tan Mt. Rushmore Rock James River Gray Cobblestone Path

#### C. Roof Color

Choose one color from the Elevate Community paint palette below. Actual roof samples are available for viewing at Elevate Branson.