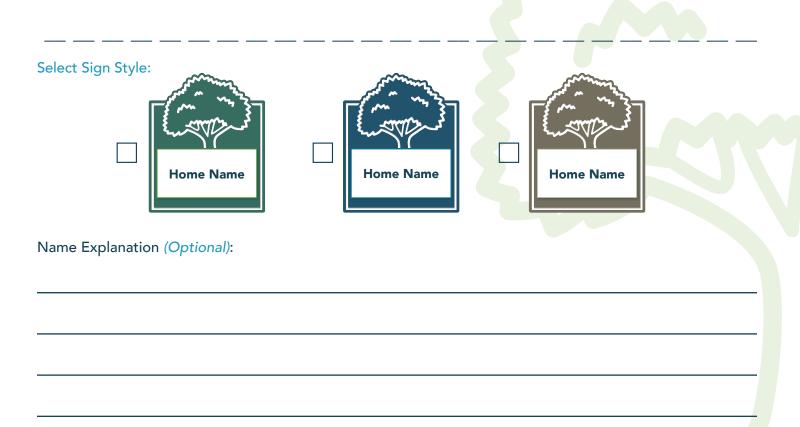

# **STEP 2: NAMING YOUR TINY HOME**

Not everyone names their residence of course, but at Elevate Community we like the idea of providing each of the otherwise very similar tiny homes, with a totally unique and meaningful name. As a tiny home sponsor, the name you choose is completely up to you. Below are some creative guidelines and inspiration for your selection. The name you choose for your tiny home will appear on a 10" X 12" vertical plaque (see below) to the right of the front door and stay there, even if home occupancy changes.

- 1. Because simple is always better, especially for signage, please keep your name to 25 total letters and spaces. Any longer than 25 characters will likely be abbreviated anyway and might miss the original intent of your creative selection.
- 2. Since the name sign appears on the front of the home, there is no need to add "home, house or cottage" to your name. When you wear a name tag it does not say "human, man or woman" after your name, right?
- 3. The best names capture the character of the home and the sponsor. It might reflect the core values of your organization, honor a founder, or highlight your mission, vision or goals.
- 4. If your home is named in memory of a specific person, it is best to choose either the first or last name, a nickname or something special or meaningful to that person. Having the full name of an actual person on a home implies that it is their residence, rather than the name of the home.
- 5. Some people let a home's design, location or surroundings inspire its name. Others borrow from favorite scripture, literature or poetry. A pronounceable acronym or foreign word or phrase can be used as well. However you determine your home's name, choose it with love, hope and optimism for the resident and the community who will call it home.

#### **OUR HOME NAME:**