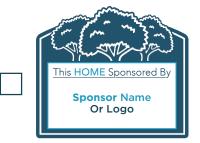

### **EXTERIOR**

Choose one of the colors from the images below. Sign reads "This HOME Sponsored By" followed by your logo or sponsor name in text.