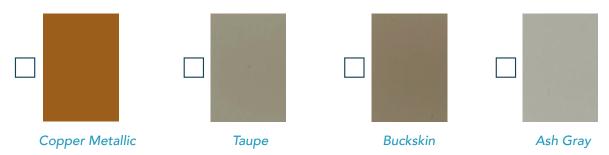

### **EXTERIOR**

Choose one of the colors from the images below. Sign reads "This HOME Sponsored By" followed by your logo or sponsor name in text.

#### B. Exterior Paint Color

Choose one color from the Elevate Community paint palette below. Actual painted sample boards are available for viewing at Elevate Branson.

Raintree Green Palm Desert Tan Mt. Rushmore Rock James River Gray Cobblestone Path