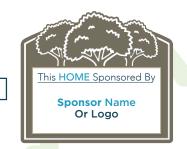

### **EXTERIOR**

Choose one of the colors from the images below. Sign reads "This HOME Sponsored By" followed by your logo or sponsor name in text.