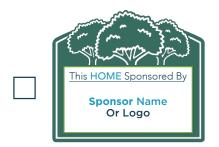

### **EXTERIOR**

Choose one of the colors from the images below. Sign reads "This HOME Sponsored By" followed by your logo or sponsor name in text.